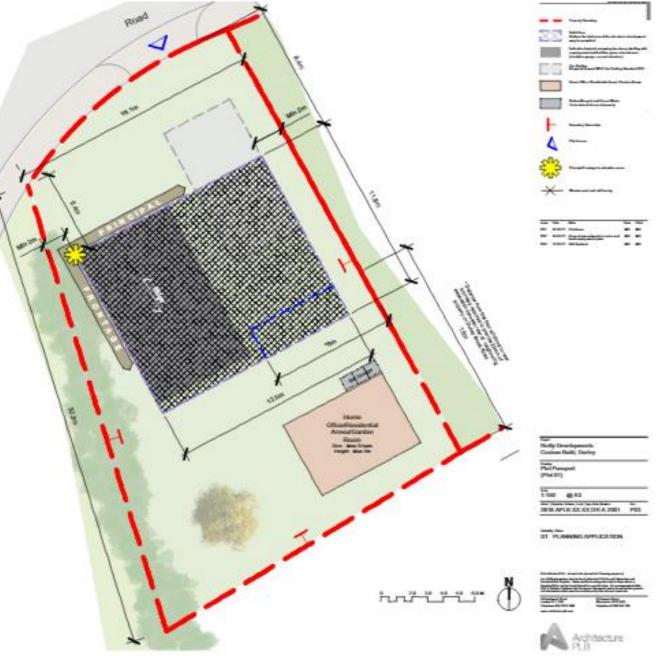

#### Plot Passport (Plot 01)

Plot Area: 595sqm Build Area: 160sqm

Gross Internal Area\*: 154sqm

\* Das is die eineren geno minimalises of year bubbeg as weerst in plan. It includes genout and liter her of year property, plan any geogram and war parts. Fall thinks of year tensorable geno minimal and an in the faunt attick in things only.

Decyletics for one detailed and. The integraph solutions of the pipter origination

The T lass shows as the Phil Physicalisate for lasorshows to pase plot for admits par lase the proposability is reactions.

The position of your former must be load, writes the load. one' and must not reserved for many unit presentable. To much formed down W2M statistications for consistention alonge ground.

No upper lines user having mendions shall link identify units mether plot actions. III Diseasegloring is specified, as the mendion is usual the "Hestianing from the plot learning."

While the build area, being it excitations apply. Two since parts of the build of hours as management implified Sizes, where excession? here the approved generalized of the glob envertheleds photoest in spon house, it is the logical part of the logical part of the nod entheling any raisered charactery. These, and a next paper or other sharkness. For encernable energy generations dynamic photoestreps, these parts and a next paper or other sharkness. For encernable energy generations dynamic photoestreps, the shark and a first an encourse intermediate energy generations and the sharkness of the logical statest and the sharkness. For encourse, the energy generations are applied by the shark wide the logical statest photoest in the sharkness of the shark statest and the shark statest statest and the shark statest statest statest and the shark statest statest

Tack plot perspects deviders in Praciple Testings and self-person line tests in the testing correlation, in Proceedingtonian and devices of drip personsy out for the adapt. Any additional refer and fails the most characteries in the Perspective Disorder. The property relations and have transmits and. Beller in the Througe Table to df with some.

Can Finding sensit lie in annumbanes wich Windowskie Caly Cannell Finding Standards. Stagdbeweinige Calabierer-franzensit: Finding seng bie prosited militer granges er ser practs, banneren finner en alle methiek film lands and ein enskaled militer. Die gann sekenal wenn Dahm allerspere daten ern för gåd prospekt, norpalang ni is he formal of the Trengel Versinger. Blein is der Canges Calub.

A session of 7 senses up to spacesbork send by possied.

Hongge To, 2 vo. 2003 line advants have 50% a 210% a 2004 keep for encycling, gatalen and enabled wants decided size for observe and most for endster best sould. Mohane stans, ment wit for transmitted or generation that haves, and s for gatalen reader.

Satellite dedex are only to be benefied to be one of properties and count be performed by the best by balling maps. Multiprophenetic Case and dentical clouds will be positioned on Hanged elevations and related services and determined on the second seco

Early piot and have the spinor has an antikineously unline simulater that may be used as a Manie Others/Neuralizeda/Neural ar Cardon Starson. The sum analyzation of the simulater sholl examply and-the pilot yamputs.

Norskey bridge will be det engenedative of the descriptions i success.

All hedges will be a maken budge. The begit is to be kept below 1.765 however, at the procept obsolves and will be constrained by the masses