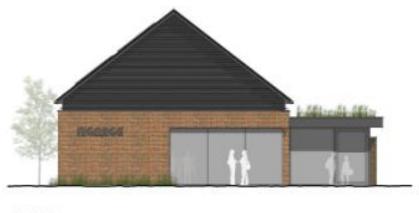

21/00910/OUT- Quob Stables Equestrian Centre, Durley Brook Road, Durley, Southampton, Hampshire, SO32 2AR

Hybrid Application: Outline application for the demolition of existing buildings and construction of 23 custom build plots together with open space, parking facility for Durley primary school and Holy Cross Church including upgrades to Footpath No 12 and a new crossing point at school entrance to provide an offroad 'park and stride' route to the school. (reserved matters of access, landscaping and layout included). Full application for Class E/F (community/commercial/business/service) building.

Winchester









West Elevation

East Elevation



North Elevation



South Elevation

### Proposed elevations – business building



### Proposed floor and roof plans – business building



To The Clurch of **Bru Holy** Citras = The Des 1An Deplay C O E Primary School L para Proposed highways changes 11th and park and stride route



Proposed highway crossing opposite school



### Proposed highways changes main access to site



#### Plot Passport (Plot 01)

Plot Area: 595sqm Build Area: 160sqm

Gross Internal Area\*: 154sqm

\* Das is die eineren geno minimalises of year bubbeg as weerst in plan. It includes genout and liter her of year property, plan any geogram and war parts. Fall thinks of year tensorable geno minimal and an in the faunt attick in things only.

Decyletics for one detailed and. The integraph solutions of the pipter origination

The T