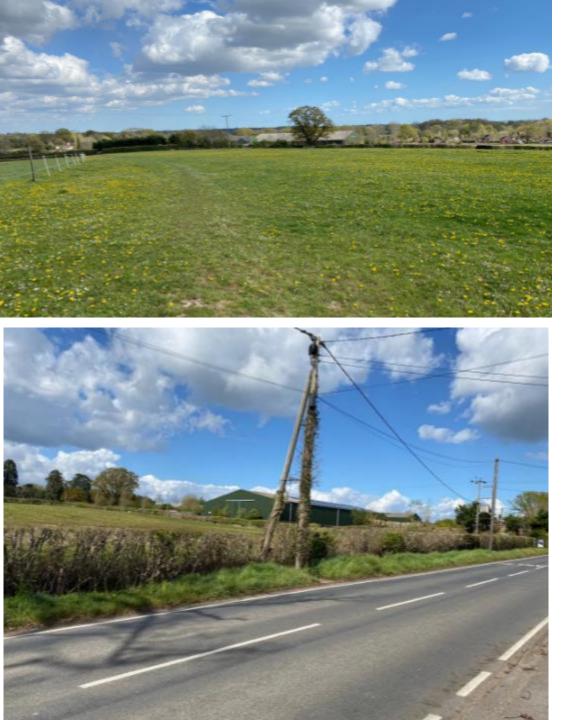

der Clether Childen D7 College IT-Solestinet. Notactil tolk weather branking challen

1240 Play they st. small suffers cby the

#### Roof Options



The

(they 384)

12milti Sub-fact Dat pry without Any entry of settl simdep fight previously settled and previously fill 1000 preferences

The Red This clay to Any entities of 17534

#### Coloured Accessories

These columns generally upply in window and due transm, one weise graph, in. gatives and Asservation, and capatry and other battings. Access calculat The constituent memory gives identify evening



#### Hard Landscape Materials



Nepdw Tilted Patro Genr

Texpile (Theft Chatro Rine?



Genter Dataset

Grant

Calculation



Genel Tamby colors Periodi Ingen

### Materials options



Danie Thund General Girty





Indicative street scene



### View of site from footpath by the Church

### View from Durley Road



### View of site between houses along Durley Street



### View of the site from Church Lane

## View of the site from footpath by school



Location of new pedestrian crossing to village school





### View of the access to the site

# Existing building and car parking area





### Existing buildings



### Existing buildings



## Existing hedge along northern boundary

# Location of proposed open space





### Location of proposed open space



View of properties facing Durley street from within the site.

## **Recommendation Refuse**

The proposal fails to accord with Development Plan policies MTRA4, CP15, CP16 of the Local Plan Part 1 and policies DM16 and DM23 of the Local Plan Part 2, in that it would re