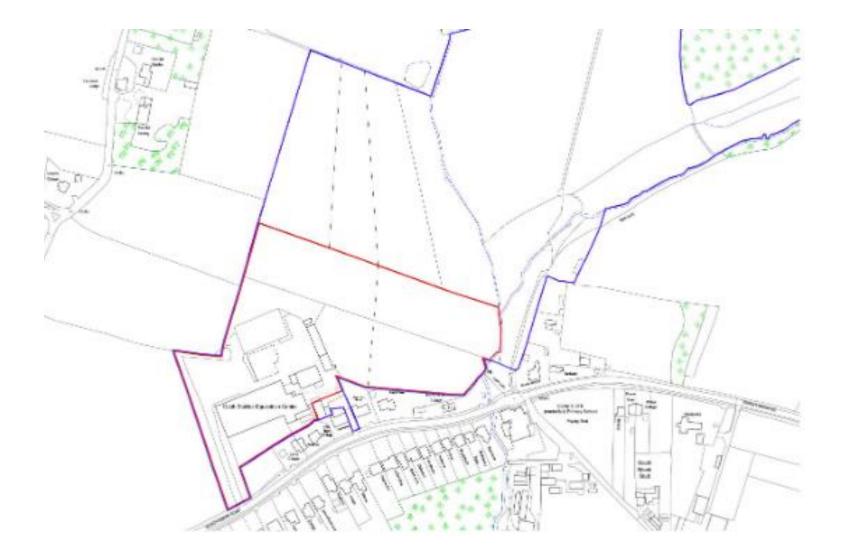

21/00910/OUT- Quob Stables Equestrian Centre, Durley Brook Road, Durley, Southampton, Hampshire, SO32 2AR

Hybrid Application: Outline application for the demolition of existing buildings and construction of 23 custom build plots together with open space, parking facility for Durley primary school and Holy Cross Church including upgrades to Footpath No 12 and a new crossing point at school entrance to provide an offroad 'park and stride' route to the school. (reserved matters of access, landscaping and layout included). Full application for Class E/F (community/commercial/business/service) building.