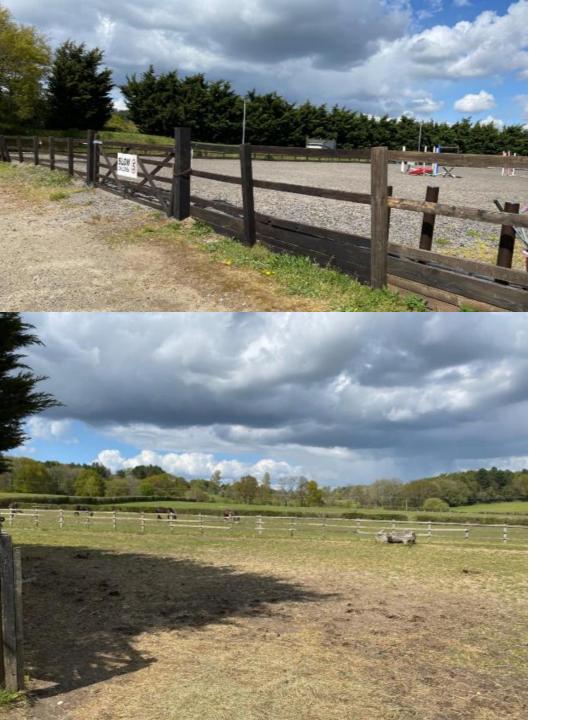

## Existing hedge along northern boundary

# Location of proposed open space

### Location of proposed open space

View of properties facing Durley street from within the site.