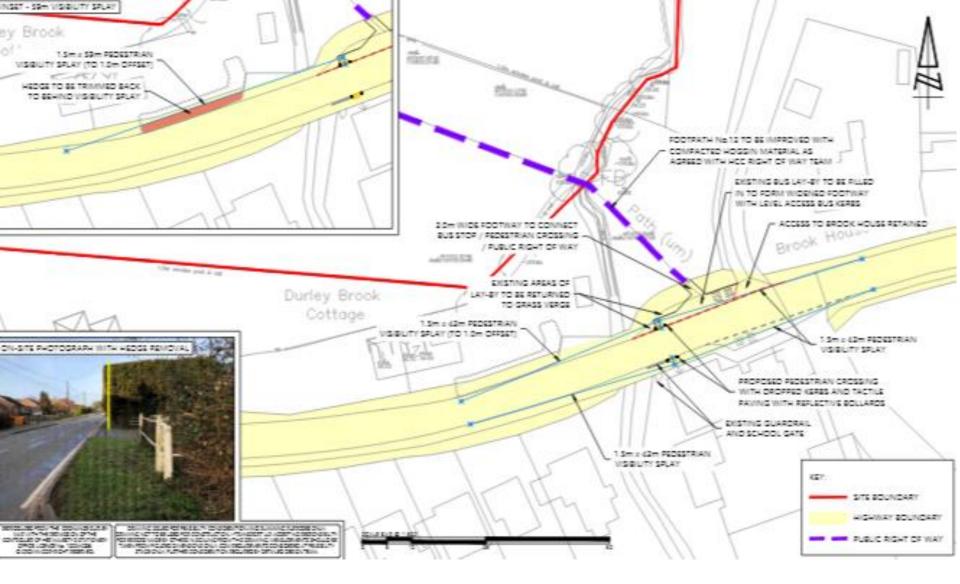

### Proposed floor and roof plans – business building

To The Clurch of **Bru Holy** Citras = The Des 1An Deplay C O E Primary School L para Proposed highways changes 11th and park and stride route

Proposed highway crossing opposite school

### Proposed highways changes main access to site