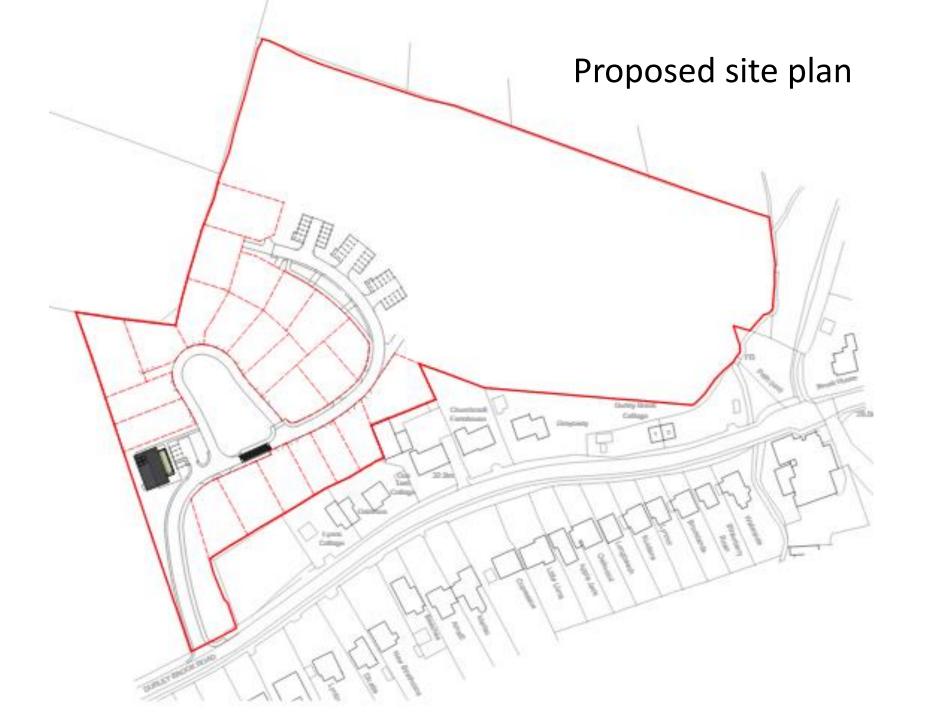

21/00910/OUT- Quob Stables Equestrian Centre, Durley Brook Road, Durley, Southampton, Hampshire, SO32 2AR

Hybrid Application: Outline application for the demolition of existing buildings and construction of 23 custom build plots together with open space, parking facility for Durley primary school and Holy Cross Church including upgrades to Footpath No 12 and a new crossing point at school entrance to provide an offroad 'park and stride' route to the school. (reserved matters of access, landscaping and layout included). Full application for Class E/F (community/commercial/business/service) building.