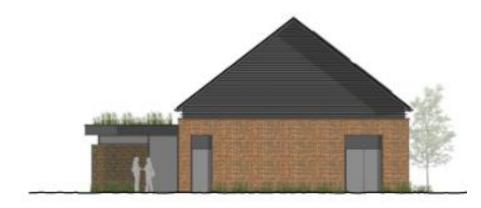

21/00910/OUT- Quob Stables Equestrian Centre, Durley Brook Road, Durley, Southampton, Hampshire, SO32 2AR

Hybrid Application: Outline application for the demolition of existing buildings and construction of 23 custom build plots together with open space, parking facility for Durley primary school and Holy Cross Church including upgrades to Footpath No 12 and a new crossing point at school entrance to provide an offroad 'park and stride' route to the school. (reserved matters of access, landscaping and layout included). Full application for Class E/F (community/commercial/business/service) building.

Winchester









West Elevation

East Elevation



North Elevation



South Elevation

### Proposed elevations – business building



### Proposed floor and roof plans – business building



To The Clurch of **Bru Holy** Citras = The Des 1An Deplay C O E Primary School L para Proposed highways changes 11th and park and stride route



Proposed highway crossing opposite school



### Proposed highways changes main access to site



#### Plot Passport (Plot 01)

Plot Area: 595sqm Build Area: 160sqm

Gross Internal Area\*: 154sqm

\* Das is die eineren geno minimalises of year bubbeg as weerst in plan. It includes genout and liter her of year property, plan any geogram and war parts. Fall thinks of year tensorable geno minimal and an in the faunt attick in things only.

Decyletics for one detailed and. The integraph solutions of the pipter