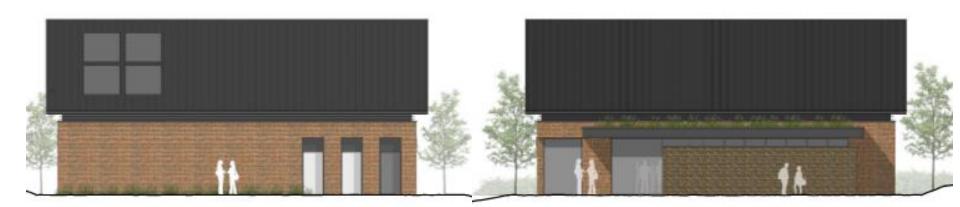

21/00910/OUT- Quob Stables Equestrian Centre, Durley Brook Road, Durley, Southampton, Hampshire, SO32 2AR

Hybrid Application: Outline application for the demolition of existing buildings and construction of 23 custom build plots together with open space, parking facility for Durley primary school and Holy Cross Church including upgrades to Footpath No 12 and a new crossing point at school entrance to provide an offroad 'park and stride' route to the school. (reserved matters of access, landscaping and layout included). Full application for Class E/F (community/commercial/business/service) building.

Winchester









West Elevation

East Elevation



North Elevation



South Elevation

### Proposed elevations – business building



### Proposed floor and roof plans – business building



To The Clurch of **Bru Holy** Citras = The Des 1An Deplay C O E Primary School L para Proposed highways changes 11th and park and stride route



Proposed highway crossing opposite school



### Proposed highways changes main access to site



#### Plot Passport (Plot 01)

Plot Area: 595sqm Build Area: 160sqm

Gross Internal Area\*: 154sqm

\* Das is die eineren geno minimalises of year bubbeg as weerst in plan. It includes genout and liter her of year property, plan any geogram and war parts. Fall thinks of year tensorable geno minimal and an in the faunt attick in things only.

Decyletics for one detailed and. The