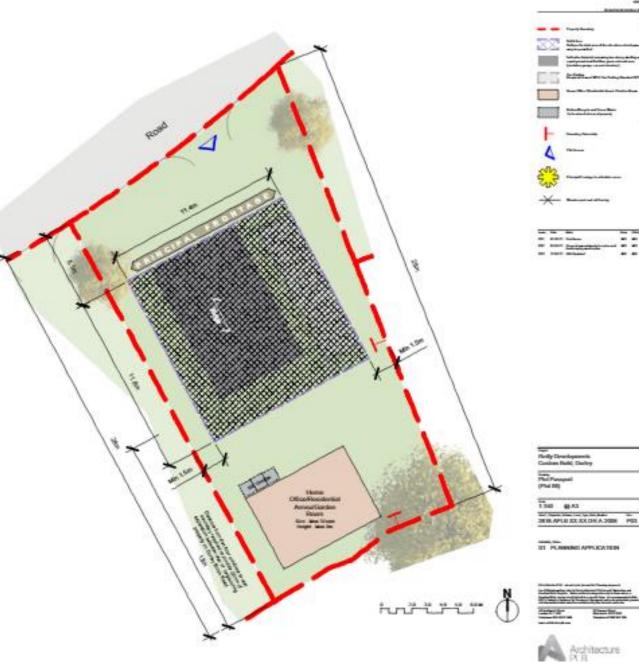

#### Plot Passport (Plot 06)

Plot Area: 430sqm Build Area: 135sqm Gross Internal Area - 1

Gross Internal Area\*: 127sqm

\* The is the maximum processes around proceed you building on anomality plan. A collising general and liter: See of poor property, glob, any gaugers, and we proce. Tail about of your measurable generational and any literate about the image costs.

/ 2 or 3

Despisits for our drivated unit. Her energing A substance of Herpitel sensit pression.

The Time down on the Poi Pan industr the Incodates in partylet to while packate the responsibility is remained.

The particles of pain fronte-mail for lash wellow the bulk care' and marine and marined its maximum prevention for the set (201) statistical above 'to construction alonge' ground.

No apper have even having wendown shall havi skewily into another pint askews. Withouse ghoregin speeded, se the weathar is even the Yes away have the pint basedary

When the ball news, length incidentions apply. Two storage parts of the total well learns a materian length of 1.5, where summered hear the approved general lengt of the plat merculately approved to put hears, to the length the length of the reof or balling any estimated abancey. These, not a new jupor or soften intractions. For summable energy generations App aregin storage statistics with the second annumbing of 20 million approximates the standardy.

Each plot perspects similars at Panaple Transpect of Sparse Revolution. It is holding manifolds, the Perspect distance and determines of its persons not be the signif. Any additional auto-and had been should be subserved to the Perspective Structure. The property releases sum have transmission.

Ear Fadorg music for et annovationes with Mindensire Caly Control Parling Standards Stagdiorensing Challence descenses. Fording resp for particular define gauges or one parity, formeres from result for webbe for backform and and an exclusived effects for goon interned over States adventer observes on Registry property, or parling to the Samuel of the Thompiel Foreign: Refere to the Congregation.

A sussiance of T survey upde space-shorts resulting possibili.

Distance for 7 no. 2022 histor arbor for hars 1924 or 1924 to 344 hand for strengthing, garden and strength associate should also the shown and vessel and her realistic forms must will be been subord for the sub-standing of shown in that have sub-the public realistic.

Satellite dedex are only to be tracked to the one of properties and cannot be proximated by the Bor Ster building edge. Middy explorately East and elected elected and to be president on Wanged vibrations and within strength of the satellite strength of the same strength of the satellite strength of the satellite strength of the satellite strength of the satellite strength of the same strength of the satellite strength of the same strength of the same

I safe pilot will have the option for an utilizing particle structure that may be used as a Haree-Office / Remainded Awara or Cardine Tensor. The sum and particle of the structure shall enough with the pilot paraport.

Receiving bodge will be live responsibility of the simultaneous canon.

All bedges and he as value budge. The bright is in he bryckelow 12m bounds of the genergal obvious and will be remained by the same: