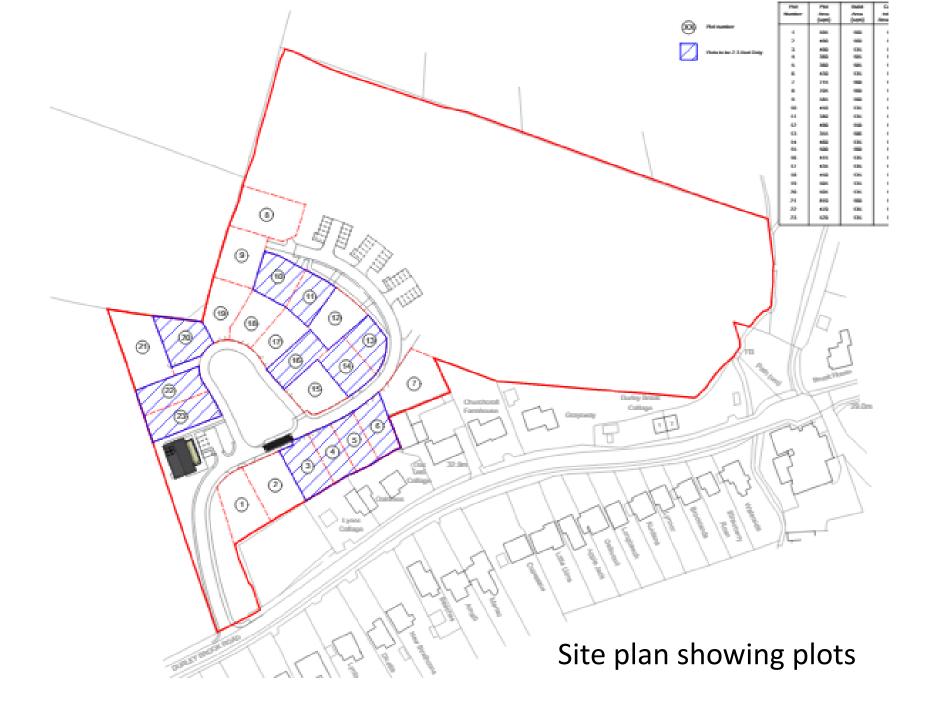

21/00910/OUT- Quob Stables Equestrian Centre, Durley Brook Road, Durley, Southampton, Hampshire, SO32 2AR

Hybrid Application: Outline application for the demolition of existing buildings and construction of 23 custom build plots together with open space, parking facility for Durley primary school and Holy Cross Church including upgrades to Footpath No 12 and a new crossing point at school entrance to provide an offroad 'park and stride' route to the school. (reserved matters of access, landscaping and layout included). Full application for Class E/F (community/commercial/business/service) building.