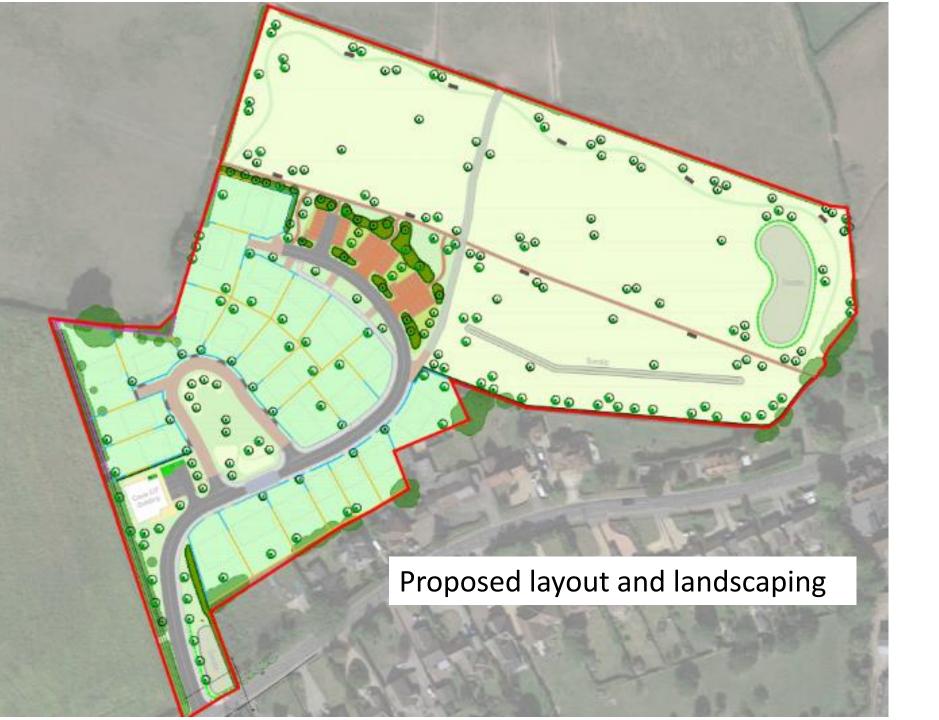

21/00910/OUT- Quob Stables Equestrian Centre, Durley Brook Road, Durley, Southampton, Hampshire, SO32 2AR

Hybrid Application: Outline application for the demolition of existing buildings and construction of 23 custom build plots together with open space, parking facility for Durley primary school and Holy Cross Church including upgrades to Footpath No 12 and a new crossing point at school entrance to provide an offroad 'park and stride' route to the school. (reserved matters of access, landscaping and layout included). Full application for Class E/F (community/commercial/business/service) building.