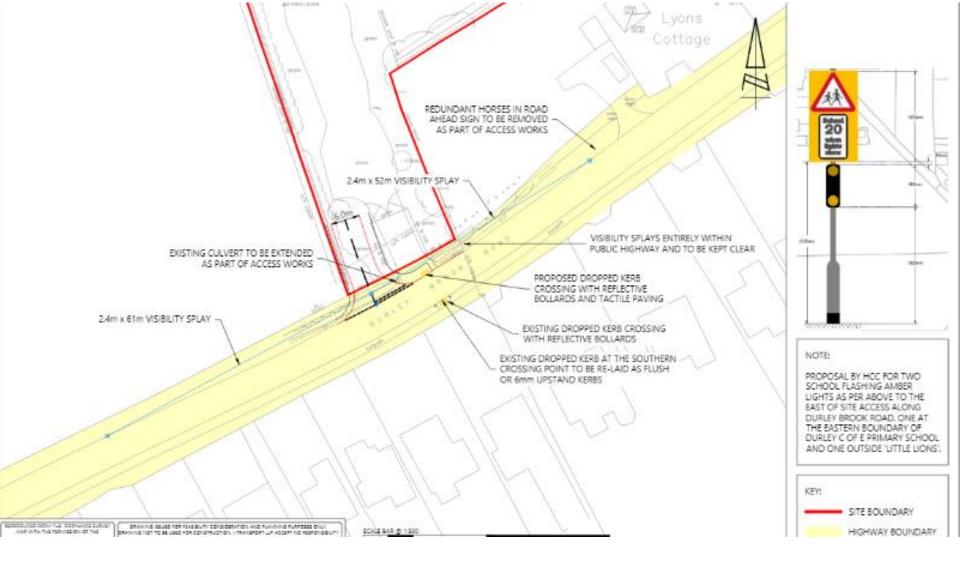

### Proposed floor and roof plans – business building

To The Clurch of **Bru Holy** Citras = The Des 1An Deplay C O E Primary School L para Proposed highways changes 11th and park and stride route

Proposed highway crossing opposite school

### Proposed highways changes main access to site