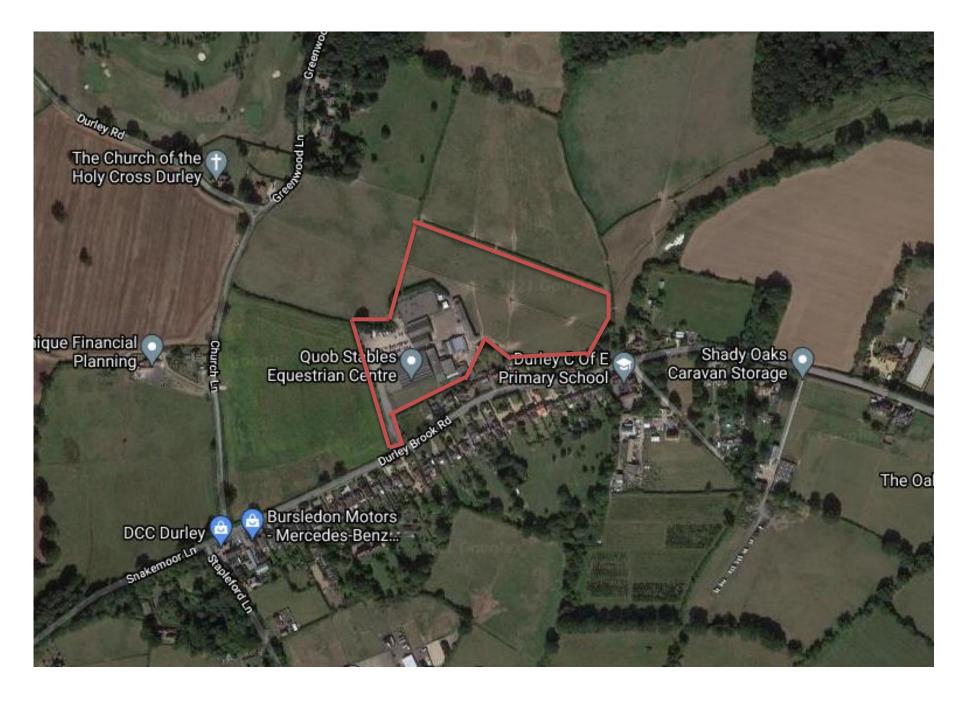

21/00910/OUT- Quob Stables Equestrian Centre, Durley Brook Road, Durley, Southampton, Hampshire, SO32 2AR

Hybrid Application: Outline application for the demolition of existing buildings and construction of 23 custom build plots together with open space, parking facility for Durley primary school and Holy Cross Church including upgrades to Footpath No 12 and a new crossing point at school entrance to provide an offroad 'park and stride' route to the school. (reserved matters of access, landscaping and layout included). Full application for Class E/F (community/commercial/business/service) building.